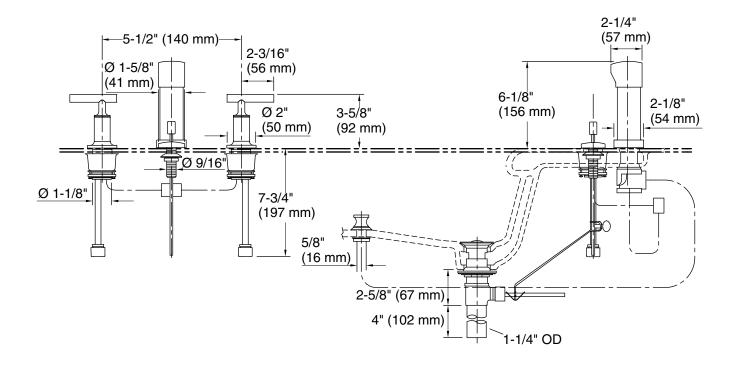

tion.
- Brass valve bodies.

### **Recommended Products/Accessories**

K-23726 Drain treatment K-23723 Faucet cleaner



### **Codes/Standards**

ASME A112.18.1/CSA B125.1

## KOHLER<sup>®</sup> Faucet Lifetime Limited Warranty

See website for detailed warranty information.

### **Available Colors/Finishes**

Color tiles intended for reference only.

| Color | Code | Description                       |
|-------|------|-----------------------------------|
|       | CP   | Polished Chrome                   |
|       | SN   | Vibrant® Polished Nickel          |
|       | BN   | Vibrant® Brushed Nickel           |
|       | BV   | Vibrant® Brushed Bronze           |
|       | BL   | Matte Black                       |
|       | 2MB  | Vibrant® Brushed Moderne<br>Brass |



# KOHLER, Faucets



### **Technical Information**

All product dimensions are nominal.

#### Notes

Install this product according to the installation instructions.