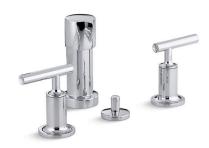

### Features

- Flexible connections for easy installation.
- Pop-up drain with lift rod and tailpiece.
- Vertical spray.
- Fixture-mount transfer valve/vacuum breaker.
- Lever handle style option.
- Quarter-turn washerless ceramic disc valves.

### Material

- Metal construction.
- Brass valve bodies.